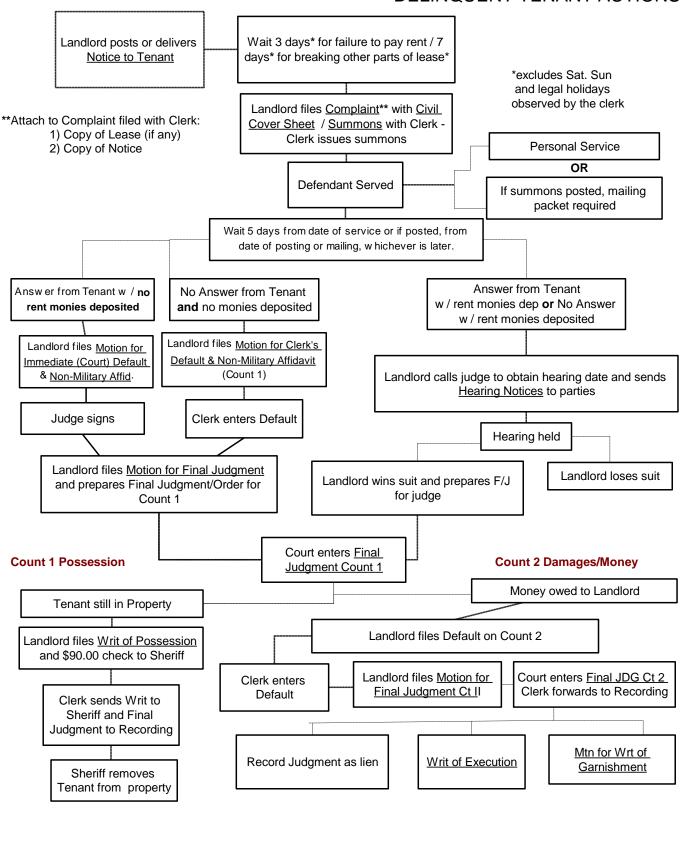

#### **DELINQUENT TENANT ACTIONS**

#### Revised 1/2/2013

Indicates what may happen \_\_\_\_\_\_

Indicates what will happen

Underlined words in Flow Chart indicate forms available on Clerk Internet (www.mypinellasclerk.org)